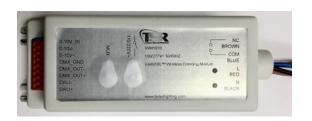

# intelliSSL Wireless Module

# Key Features

ZigBee Interface: Support for IEEE 802.15.4, ZigBee HA1.2, with RF of 2.4Ghz

0-10V Interface: IEC60929 dimming control output, up to 60mA of 0-10V fixtures

DMX Interface: DMX512-A (ANSI E1.11-2004), as well as DMX512-RDM

### **Electrical Specifications**

Input Voltage: 110-277VAC, 50/60Hz

Input Power: <1W standby power

5A total switching power