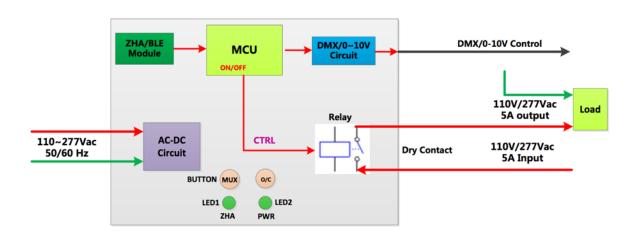

# intelliSSL Wireless Module





# Key Features

ZigBee Interface: Support for IEEE 802.15.4, ZigBee HA1.2, with RF of 2.4Ghz

0-10V Interface: IEC60929 dimming control output, up to 60mA of 0-10V fixtures

DMX Interface: DMX512-A (ANSI E1.11-2004), as well as DMX512-RDM

### **Electrical Specifications**

Input Voltage: 110-277VAC, 50/60Hz

Input Power: <1W standby power

5A total switching power

### **Environmental Specifications**

Ambient Operating Temperature: -20°C to 50°C (4°F to 122°F)

0% to 90% humidity, noncondensing

#### **Dimensions**

Shown in mm.





Preliminary data sheet, subject to change.

©Thermal Solution Resources, LLC.





### Wiring Diagram