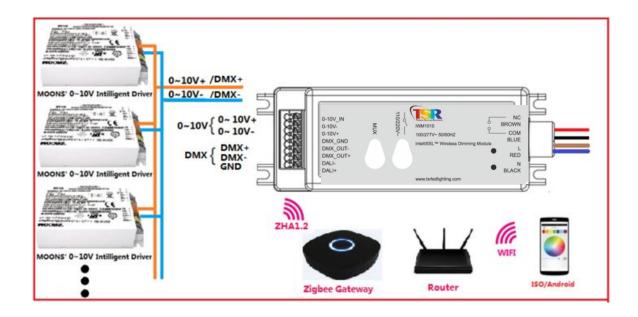

# intelliSSL Wireless Module





# Key Features

ZigBee Interface: Support for IEEE 802.15.4, ZigBee HA1.2, with RF of 2.4Ghz

0-10V Interface: IEC60929 dimming control output, up to 60mA of 0-10V fixtures

DMX Interface: DMX512-A (ANSI E1.11-2004), as well as DMX512-RDM

### **Electrical Specifications**

Input Voltage: 110-277VAC, 50/60Hz

Input Power: <1W standby power

5A total switching power

### **Environmental Specifications**

Ambient Operating Temperature: -20°C to 50°C (4°F to 122°F)

0% to 90% humidity, noncondensing

#### **Dimensions**

Shown in mm.





Preliminary data sheet, subject to change.

©Thermal Solution Resources, LLC.





### Wiring Diagram